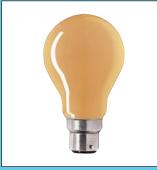

## **GLS Specialties**

STD COL B22 A60 BL

STD COL B22 A60 YE

STD COL B22 A60 RE

STD COL B22 A60 GR

#### **Product Description**

• Colored decorative lamps with internally color-coated bulb in standard A-shape (60 mm diameter)

### **Preferred selection**

| Product ID                        | Rated<br>Lamp<br>Wattage | Cap<br>Base | Voltage | Bulb | Bulb<br>Finish | Average<br>Life<br>Time | Nett Weight Product In Grams |
|-----------------------------------|--------------------------|-------------|---------|------|----------------|-------------------------|------------------------------|
|                                   | [W]                      |             | [V]     |      |                | [hrs]                   | [gr]                         |
| Party 15W B22 220-240V A60 BL 1CT | 15                       | B22         | 220-240 | A60  | Blue           | 1000                    | 34                           |
| Party 40W B22 240V A60 BL 1CT     | 40                       | B22         | 240     | A60  | Blue           | 1000                    | 34                           |
| Party 40W B22 240V A60 GR 1CT     | 40                       | B22         | 240     | A60  | Green          | 1000                    | 34                           |
| Party 40W B22 240V A60 OR 1CT     | 40                       | B22         | 240     | A60  | Orange         | 1000                    | 34                           |
| Party 40W B22 240V A60 RE 1CT     | 40                       | B22         | 240     | A60  | Red            | 1000                    | 34                           |
| Party 40W B22 240V A60 YE 1CT     | 40                       | B22         | 240     | A60  | Yellow         | 1000                    | 34                           |