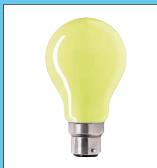

## **GLS Specialties**

STD COL B22 A60 BL

STD COL B22 A60 YE

STD COL B22 A60 RE

STD COL B22 A60 GR

#### **Product Description**

• Colored decorative lamps with internally color-coated bulb in standard A-shape (60 mm diameter)

### **Preferred selection**

| Product ID                        | Rated<br>Lamp<br>Wattage | Cap<br>Base | Voltage | Bulb | Bulb<br>Finish | Average<br>Life<br>Time | Nett Weight Product In Grams |
|-----------------------------------|--------------------------|-------------|---------|------|----------------|-------------------------|------------------------------|
|                                   | [W]                      |             | [V]     |      |                | [hrs]                   | [gr]                         |
| Party 15W B22 220-240V A60 BL 1CT | 15                       | B22         | 220-240 | A60  | Blue           | 1000                    | 34                           |
| Party 40W B22 240V A60 BL 1CT     | 40                       | B22         | 240     | A60  | Blue           | 1000                    | 34                           |
| Party 40W B22 240V A60 GR 1CT     | 40                       | B22         | 240     | A60  | Green          | 1000                    | 34                           |
| Party 40W B22 240V A60 OR 1CT     | 40                       | B22         | 240     | A60  | Orange         | 1000                    | 34                           |
| Party 40W B22 240V A60 RE 1CT     | 40                       | B22         | 240     | A60  | Red            | 1000                    | 34                           |
| Party 40W B22 240V A60 YE 1CT     | 40                       | B22         | 240     | A60  | Yellow         | 1000                    | 34                           |