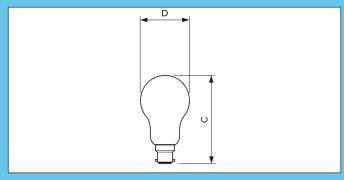

#### Dimensions in mm

|            | Overall length | Diameter |
|------------|----------------|----------|
|            | С              | D        |
| Product ID | max.           | max.     |
| 15W B22    | 106            | 60       |
| 40W B22    | 106            | 60       |