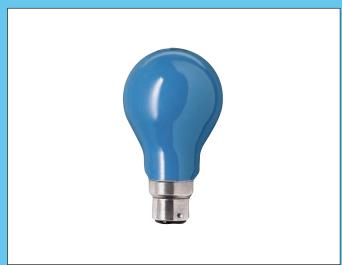

## **GLS Specialties**

STD COL B22 A60 BL

STD COL B22 A60 YE

STD COL B22 A60 RE

STD COL B22 A60 GR

#### **Product Description**

• Colored decorative lamps with internally color-coated bulb in standard A-shape (60 mm diameter)

### **Preferred selection**

| Product ID                        | Rated<br>Lamp<br>Wattage | Cap<br>Base | Voltage | Bulb | Bulb<br>Finish | Average<br>Life<br>Time | Nett Weight Product In Grams |
|-----------------------------------|--------------------------|-------------|---------|------|----------------|-------------------------|------------------------------|
|                                   | [W]                      |             | [V]     |      |                | [hrs]                   | [gr]                         |
| Party 15W B22 220-240V A60 BL 1CT | 15                       | B22         | 220-240 | A60  | Blue           | 1000                    | 34                           |
| Party 40W B22 240V A60 BL 1CT     | 40                       | B22         | 240     | A60  | Blue           | 1000                    | 34                           |
| Party 40W B22 240V A60 GR 1CT     | 40                       | B22         | 240     | A60  | Green          | 1000                    | 34                           |
| Party 40W B22 240V A60 OR 1CT     | 40                       | B22         | 240     | A60  | Orange         | 1000                    | 34                           |
| Party 40W B22 240V A60 RE 1CT     | 40                       | B22         | 240     | A60  | Red            | 1000                    | 34                           |
| Party 40W B22 240V A60 YE 1CT     | 40                       | B22         | 240     | A60  | Yellow         | 1000                    | 34                           |